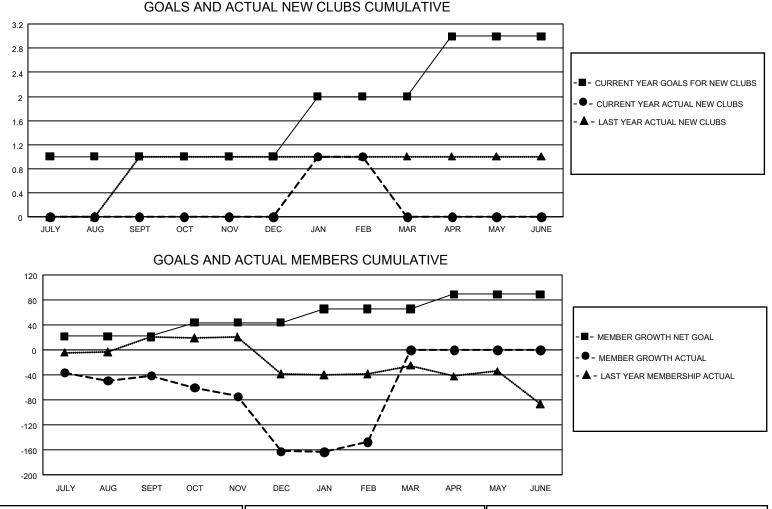

## GMT MONTHLY MEMBERSHIP PROGRESS REPORT Results as of: 2/29/2020

**Multiple District 29** 

LOCATION: WEST VIRGINIA

GMT: OPEN

GMT CA 1

| Clubs         |               |             |               | Members               |                        |                         |                                                   |  |  |
|---------------|---------------|-------------|---------------|-----------------------|------------------------|-------------------------|---------------------------------------------------|--|--|
|               | RESULTS FOR   | R 2019-2020 |               | RESULTS FOR 2019-2020 |                        |                         |                                                   |  |  |
| QUARTER       | NEW CLUB GOAL | NEW CLUBS   | DROPPED CLUBS | QUARTER MEME          | BER GROWTH NET<br>GOAL | MEMBER GROWTH<br>ACTUAL | DROPPED<br>MEMBERS ACTUA<br>(including transfers) |  |  |
| JULY/AUG/SEPT | 3             | 0           | 1             | JULY/AUG/SEPT         | 66                     | 83                      | 115                                               |  |  |
| OCT/NOV/DEC   | 0             | 0           | 3             | OCT/NOV/DEC           | 66                     | 68                      | 175                                               |  |  |
| JAN/FEB/MAR   | 3             | 1           | 1             | JAN/FEB/MAR           | 66                     | 111                     | 78                                                |  |  |
| APR/MAY/JUNE  | 3             | 0           | 0             | APR/MAY/JUNE          | 69                     | 0                       | 0                                                 |  |  |